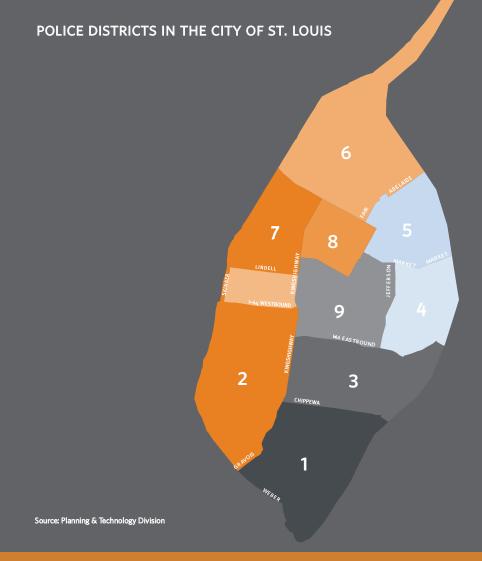

The Metropolitan Police Department is proud to note that the city of St. Louis closed out 2007 on a high note, with reductions in almost every crime category. The hard work and dedication of our officers combined with the new initiatives played an integral role in the city of St. Louis' 15.6 percent decrease in overall crime in 2007. As compared to 2006, Property Crimes were down 16.6 percent and Crimes Against Persons were down 11.1 percent. Auto Thefts showed the most significant decrease—the number of stolen automobiles was down 27 percent from the previous year. Officers made nearly 40,000 arrests and each of the nine patrol districts experienced decreases in total crime.